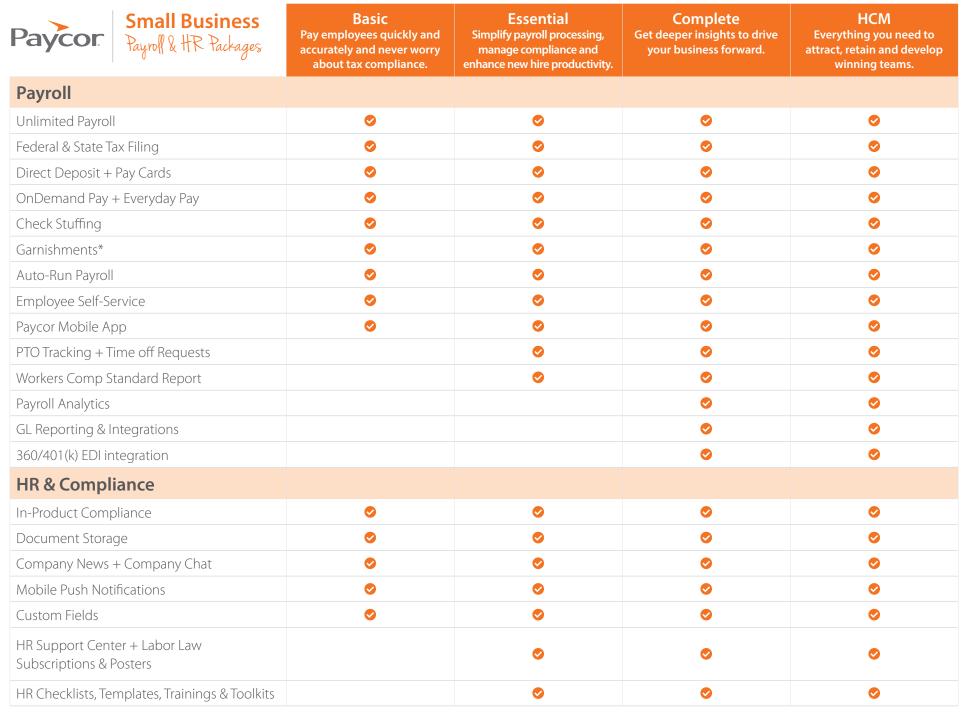

<sup>\*</sup>Only electronic payment is included with Basic Payroll bundle others included Paycor assisted.

<sup>\*</sup>Integration with Hire-Tech

Basic
Pay employees quickly and accurately and never worry about tax compliance.

Essential
Simplify payroll processing,
manage compliance and
enhance new hire productivity.

Complete
Get deeper insights to drive
your business forward.

HCM
Everything you need to attract, retain and develop winning teams.