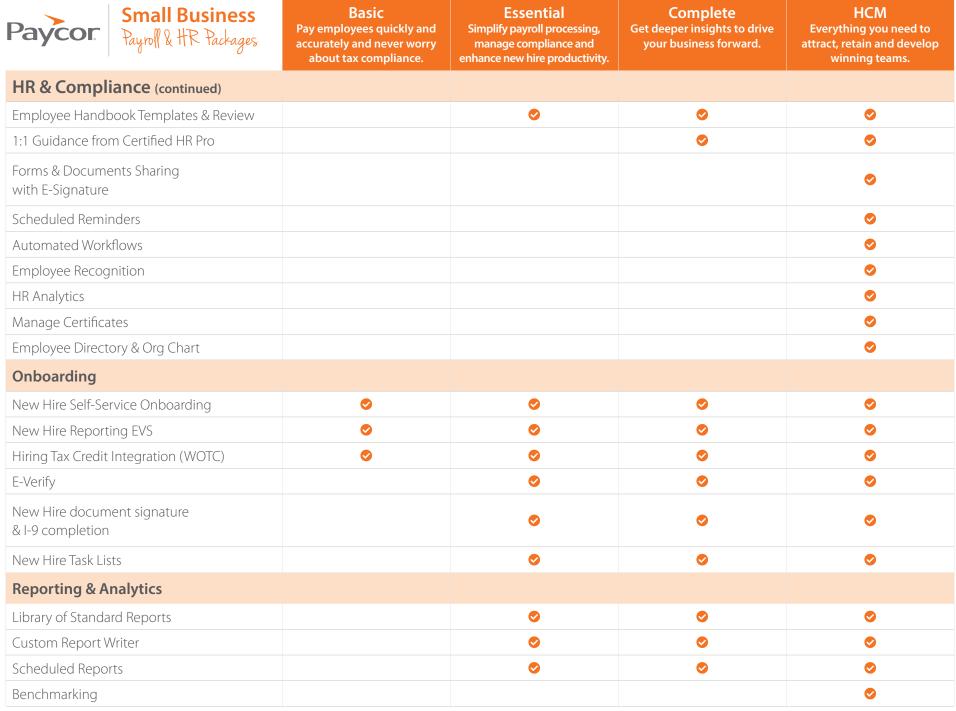

| Payroll & HR Packages             | accurately and never worry about tax compliance. | manage compliance and enhance new hire productivity. | your business forward. | attract, retain and develop winning teams. |
|-----------------------------------|--------------------------------------------------|------------------------------------------------------|------------------------|--------------------------------------------|
| Reporting & Analytics (continued) |                                                  |                                                      |                        |                                            |
| Diversity & Inclusion Metrics     |                                                  |                                                      |                        | <b>Ø</b>                                   |
| Pre-Built Dashboards              |                                                  |                                                      |                        | <b>Ø</b>                                   |
| Talent Management                 |                                                  |                                                      |                        |                                            |
| Performance Reviews               |                                                  |                                                      |                        | <b>Ø</b>                                   |
| Best Practice Templates           |                                                  |                                                      |                        | <b>Ø</b>                                   |
| 1:1 Templates & Scheduler         |                                                  |                                                      |                        | <b>Ø</b>                                   |
| Goal Tracking                     |                                                  |                                                      |                        | <b>Ø</b>                                   |
| 360 Feedback                      |                                                  |                                                      |                        | <b>Ø</b>                                   |
| Outlook & Gmail Integrations      |                                                  |                                                      |                        | <b>Ø</b>                                   |
| 9 Box Functionality               |                                                  |                                                      |                        | <b>Ø</b>                                   |
| Surveys                           |                                                  |                                                      |                        | <b>Ø</b>                                   |
| Support                           |                                                  |                                                      |                        |                                            |
| Phone                             | <b>•</b>                                         | <b>Ø</b>                                             | <b>Ø</b>               | <b>Ø</b>                                   |
| Email                             | <b>Ø</b>                                         | <b>Ø</b>                                             | <b>Ø</b>               | <b>Ø</b>                                   |
| Chat                              | <b>O</b>                                         | <b>Ø</b>                                             | <b>Ø</b>               | <b>Ø</b>                                   |
| Knowledge Base Articles           | <b>Ø</b>                                         | <b>Ø</b>                                             | <b>Ø</b>               | <b>Ø</b>                                   |
| Training Hub                      | <b>Ø</b>                                         | <b>Ø</b>                                             | <b>Ø</b>               | <b>Ø</b>                                   |
| Customer Portal Communication Hub | <b>Ø</b>                                         | <b>Ø</b>                                             | <b>Ø</b>               | <b>Ø</b>                                   |